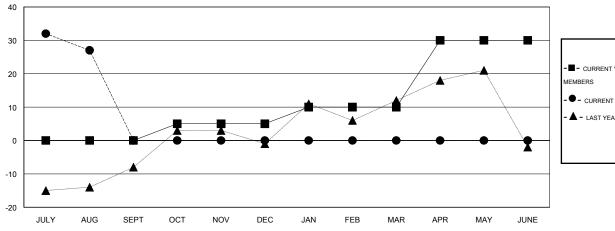

## GOALS AND ACTUAL MEMBERS CUMULATIVE

| - ■ - CURRENT YEAR GOALS FOR NEW |  |
|----------------------------------|--|
| MEMBERS                          |  |

- CURRENT YEAR ACTUAL MEMBERS

- ▲ - LAST YEAR ACTUAL MEMBERS