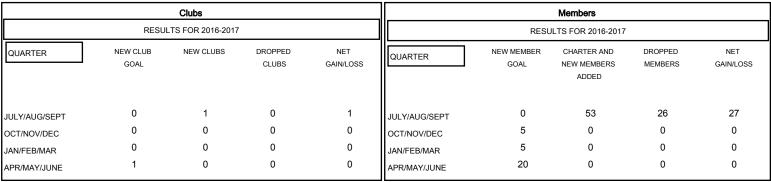

## District 5M 5

Results as of: 8/31/2016

GMT: Judy Hankom LOCATION MINNESOTA GMT CA 1